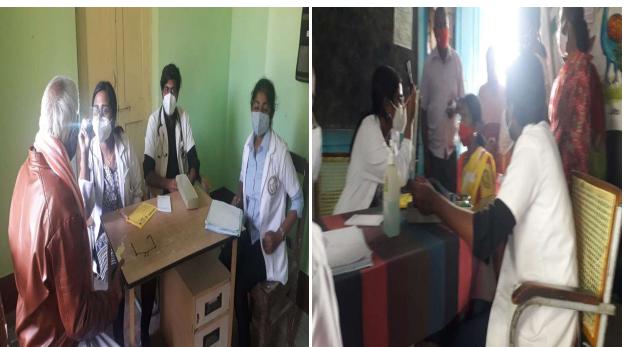

Il Jai Sri Gurudev II Aduchunchangiri University Adichunchanagiri Hospital and Research Center

B G Nagara: 571448, Nagamangala Taluk, Mandy District, Karnataka, India

Camp : Type of camp: Place: Date: Organised by: 02 Blood donation camp Channaraya pattana, Hassan Dst 02.01.2021 Dr. Suraj revanna abhimani balaga, Channaraya pattana.

Total No of Blood collected:

136

| Camp :                         | 03                               |
|--------------------------------|----------------------------------|
| Type of camp:                  | Eye camp and Blood donation camp |
| Place:                         | Saduvolalu, Maddur tq,Mandya Dst |
| Date:                          | 03.01.2021                       |
| Organised by:                  | Green wood school, Maddur        |
| No of screened cases:          | 435                              |
| No of Blood pints collected:   | 146                              |
| No of patients admitted in AH& | RC: 00                           |
| Total no of natients treated.  | 00                               |