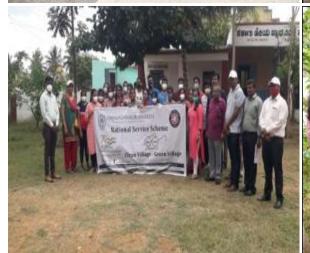

### **Under Five Clinic Camp**

Under Five children were screened for malnutrition at RHTC, Bellur. On 20.07.2021, Pediatricians from Adichunchanagiri Hospital examined and treated the children.

Nutrition kits were distributed to the kids.

Dr M G Shivaramu, Principal of AIMS, Dr B G Sagar, MS of AH and RC, Mr B K Umesh, FO of ACU, Dr Raghavendra, Chief Administrative officer, RHTC, Bellur, faculty and residents from Pediatric department, PRO's and Taluk Administrative officials participated in the program. Malnutrition camp