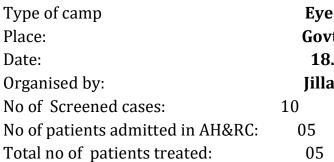

Adichunchanagiri Hospital and Research Center B G Nagara: 571448, Nagamangala Taluk, Mandy District, Karnataka, India

Camp :11Type of camp:Blood donation campPlace:Ravindra nagar, HassanDate: 18.01.2021Organised by: Bhuvanahalli grama Swaraj samithiNo of screened cases:150No of blood pints collected:150