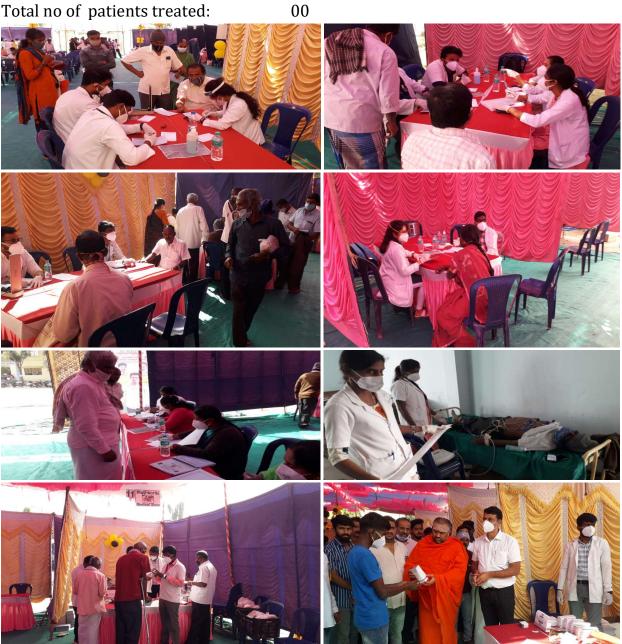

## Adichunchanagiri Hospital and Research Center

B G Nagara: 571448, Nagamangala Taluk, Mandy District, Karnataka, India

00

Camp :01Type of camp:General Health canPlace:Channaraya pattanDate:02.01.2021Organised by:Dr. Suraj revanna a

No of screened cases: No of patients admitted in AH&RC: Total no of patients treated:

Camp details of 2021 01 General Health camp Channaraya pattana, Hassan Dst 02.01.2021 Dr. Suraj revanna abhimani balaga, Channaraya pattana. 836