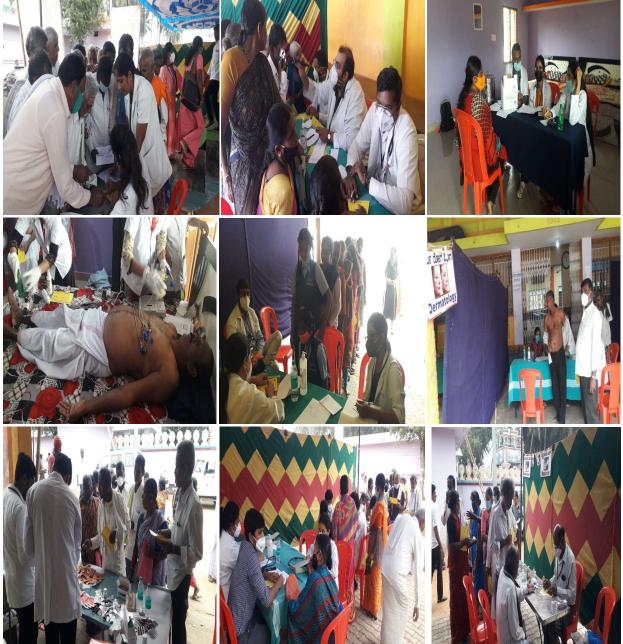

| Camp :                          | 05                                    |
|---------------------------------|---------------------------------------|
| Type of camp:                   | Eye camp                              |
| Place:                          | Nagamangala, Mandya Dst               |
| Date:                           | 05.01.2021                            |
| Organised by:                   | Jilla andatva nivarana samste, Mandya |
| No of screened cases:           | 25                                    |
| No of patients admitted in AH&R | C: 00                                 |
| Total no of patients treated:   | 00                                    |