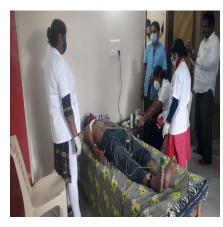

Il Jai Sri Gurudev II Aduchunchangiri University Adichunchanagiri Hospital and Research Center

B G Nagara: 571448, Nagamangala Taluk, Mandy District, Karnataka, India

Camp : Type of camp: Place: Date: Organised by: 02 Blood donation camp Channaraya pattana, Hassan Dst 02.01.2021 Dr. Suraj revanna abhimani balaga, Channaraya pattana.

Total No of Blood collected:

136

| Camp :                         | 03                               |
|--------------------------------|----------------------------------|
| Type of camp:                  | Eye camp and Blood donation camp |
| Place:                         | Saduvolalu, Maddur tq,Mandya Dst |
| Date:                          | 03.01.2021                       |
| Organised by:                  | Green wood school, Maddur        |
| No of screened cases:          | 435                              |
| No of Blood pints collected:   | 146                              |
| No of patients admitted in AH& | RC: 00                           |
| Total no of natients treated.  | 00                               |