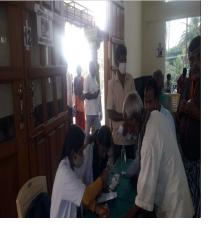

Il Jai Sri Gurudev II Aduchunchangiri University Adichunchanagiri Hospital and Research Center

B G Nagara: 571448, Nagamangala Taluk, Mandy District, Karnataka, India

Camp : Type of camp: Place: Date: Organised by: 02 Blood donation camp Channaraya pattana, Hassan Dst 02.01.2021 Dr. Suraj revanna abhimani balaga, Channaraya pattana.

Total No of Blood collected:

136

| Camp :                         | 03                               |
|--------------------------------|----------------------------------|
| Type of camp:                  | Eye camp and Blood donation camp |
| Place:                         | Saduvolalu, Maddur tq,Mandya Dst |
| Date:                          | 03.01.2021                       |
| Organised by:                  | Green wood school, Maddur        |
| No of screened cases:          | 435                              |
| No of Blood pints collected:   | 146                              |
| No of patients admitted in AH& | RC: 00                           |
| Total no of natients treated.  | 00                               |