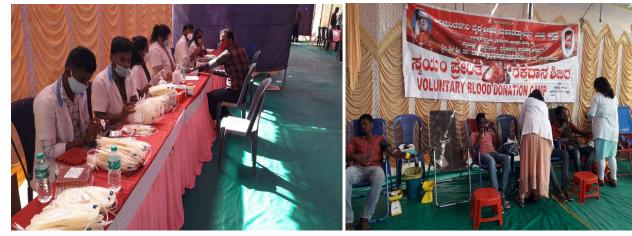

Il Jai Sri Gurudev II Aduchunchangiri University Adichunchanagiri Hospital and Research Center

B G Nagara: 571448, Nagamangala Taluk, Mandy District, Karnataka, India

Camp : Type of camp: Place: Date: Organised by: 02 Blood donation camp Channaraya pattana, Hassan Dst 02.01.2021 Dr. Suraj revanna abhimani balaga, Channaraya pattana.

Total No of Blood collected:

136

| Camp :                         | 03                               |
|--------------------------------|----------------------------------|
| Type of camp:                  | Eye camp and Blood donation camp |
| Place:                         | Saduvolalu, Maddur tq,Mandya Dst |
| Date:                          | 03.01.2021                       |
| Organised by:                  | Green wood school, Maddur        |
| No of screened cases:          | 435                              |
| No of Blood pints collected:   | 146                              |
| No of patients admitted in AH& | RC: 00                           |
| Total no of natients treated.  | 00                               |