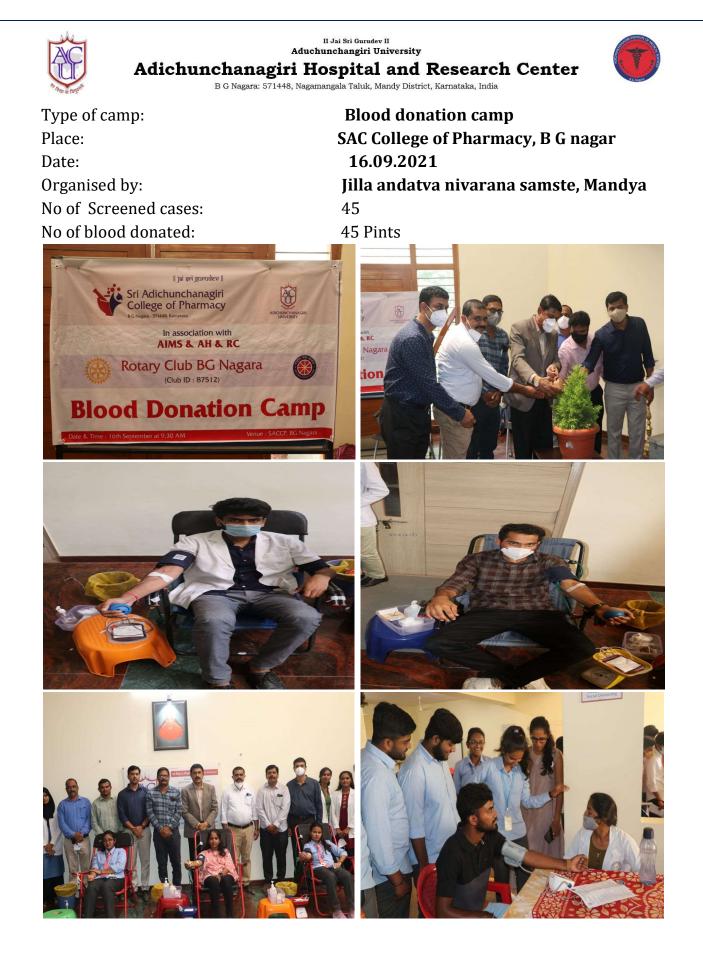

| 10                                    |
| Provide State Stat |                                       |













| Type of camp:                     | Eye camp                              |
|-----------------------------------|---------------------------------------|
| Place:                            | Govt hospital, Belluru, Mandya        |
| Date:                             | 17.09.2021                            |
| Organised by:                     | Jilla andatva nivarana samste, Mandya |
| No of Screened cases:             | 32                                    |
| No of patients admitted in AH&RC: | 24                                    |
| Total no of patients treated:     | 24                                    |









| Type of camp                      | Eye camp                              |
|-----------------------------------|---------------------------------------|
| Place