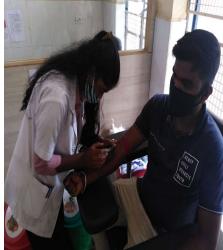

## Adichunchanagiri Hospital and Research Center

B G Nagara: 571448, Nagamangala Taluk, Mandy District, Karnataka, India

00

Camp :01Type of camp:General Health canPlace:Channaraya pattanDate:02.01.2021Organised by:Dr. Suraj revanna a

No of screened cases: No of patients admitted in AH&RC: Total no of patients treated:

Camp details of 2021 01 General Health camp Channaraya pattana, Hassan Dst 02.01.2021 Dr. Suraj revanna abhimani balaga, Channaraya pattana. 836