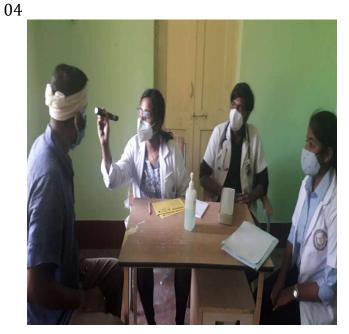

## Adichunchanagiri Hospital and Research Center

B G Nagara: 571448, Nagamangala Taluk, Mandy District, Karnataka, India

00

Camp :01Type of camp:General Health canPlace:Channaraya pattanDate:02.01.2021Organised by:Dr. Suraj revanna a

No of screened cases: No of patients admitted in AH&RC: Total no of patients treated:

Camp details of 2021 01 General Health camp Channaraya pattana, Hassan Dst 02.01.2021 Dr. Suraj revanna abhimani balaga, Channaraya pattana. 836