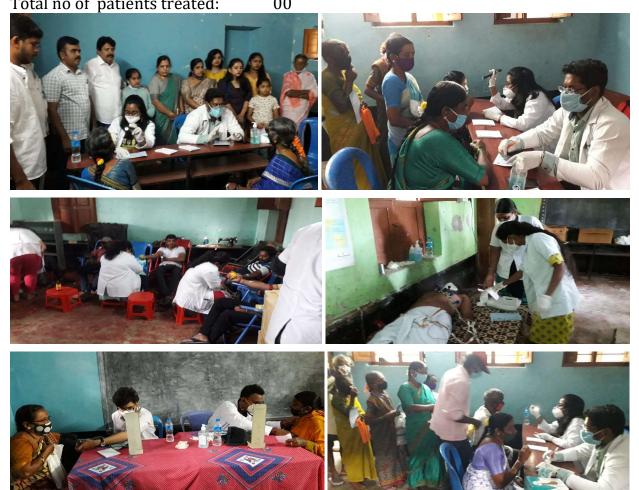

## Adichunchanagiri Hospital and Research Center

B G Nagara: 571448, Nagamangala Taluk, Mandy District, Karnataka, India

00

Camp :01Type of camp:General Health canPlace:Channaraya pattanDate:02.01.2021Organised by:Dr. Suraj revanna a

No of screened cases: No of patients admitted in AH&RC: Total no of patients treated:

Camp details of 2021 01 General Health camp Channaraya pattana, Hassan Dst 02.01.2021 Dr. Suraj revanna abhimani balaga, Channaraya pattana. 836

Il Jai Sri Gurudev II Aduchunchangiri University Adichunchanagiri Hospital and Research Center

B G Nagara: 571448, Nagamangala Taluk, Mandy District, Karnataka, India

Camp : Type of camp: Place: Date: Organised by: 02 Blood donation camp Channaraya pattana, Hassan Dst 02.01.2021 Dr. Suraj revanna abhimani balaga, Channaraya pattana.

Total No of Blood collected:

136

| Camp :                         | 03                               |
|--------------------------------|----------------------------------|
| Type of camp:                  | Eye camp and Blood donation camp |
| Place:                         | Saduvolalu, Maddur tq,Mandya Dst |
| Date:                          | 03.01.2021                       |
| Organised by:                  | Green wood school, Maddur        |
| No of screened cases:          | 435                              |
| No of Blood pints collected:   | 146                              |
| No of patients admitted in AH& | RC: 00                           |
| Total no of natients treated.  | 00                               |