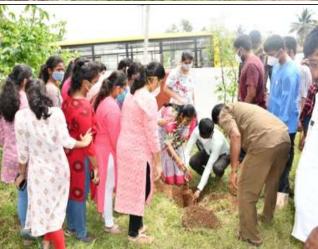

### **Under Five Clinic Camp**

Under Five children were screened for malnutrition at RHTC, Bellur. On 20.07.2021, Pediatricians from Adichunchanagiri Hospital examined and treated the children.

Nutrition kits were distributed to the kids.

Dr M G Shivaramu, Principal of AIMS, Dr B G Sagar, MS of AH and RC, Mr B K Umesh, FO of ACU, Dr Raghavendra, Chief Administrative officer, RHTC, Bellur, faculty and residents from Pediatric department, PRO's and Taluk Administrative officials participated in the program. Malnutrition camp