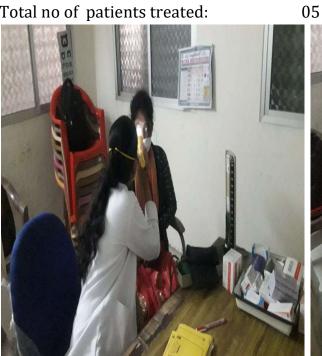

--------------------------------------|
| Place:                                 | Mayasandra, Turuvekere, Tumkur        |
| Date:                                  | 17.11.2021                            |
| Organised by:                          | Jilla andatva nivarana samste, Mandya |
| No of Screened cases:                  | 100                                   |
| No of Registrations for Eyes Donation: | 100                                   |



Adichunchanagiri Hospital and Research Center B G Nagara: 571448, Nagamangala Taluk, Mandy District, Karnataka, India

05

Type of camp Place: Date: Organised by: No of Screened cases: No of patients admitted in AH&RC: Total no of patients treated:

Eye camp Govt hospital, Chinya, Mandya 18.11.2021 Jilla andatva nivarana samste, Mandya 10











Adichunchanagiri Hospital and Research Center B G Nagara: 571448, Nagamangala Taluk, Mandy District, Karnataka, India



Eye camp Govt hospital, Basaralu, Mandya 18.11.2021 Jilla andatva nivarana samste, Mandya