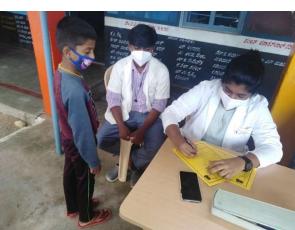

Health camp for school childrens Govt school, Brahmadevara halli, Mandya 13.09.2021 Adichunchanagiri hospital and research center, B G nagar

No of Screened cases:

No of Screened cases:

Health camp for school childrens Govt school, Kembare(Bommanahalli), Mandya 14.09.2021 Adichunchanagiri hospital and research center, B G nagar

168

| Type of camp:                     | Eye camp                              |
|-----------------------------------|---------------------------------------|
| Place:                            | Govt hospital, Arani & Honnenahalli,  |
|                                   | Mandya dist                           |
| Date:                             | 14.09.2021                            |
| Organised by:                     | Jilla andatva nivarana samste, Mandya |
| No of Screened cases:             | 22                                    |
| No of patients admitted in AH&RC: | 05                                    |
| Total no of patients treated:     | 05                                    |
|                                   |                                       |