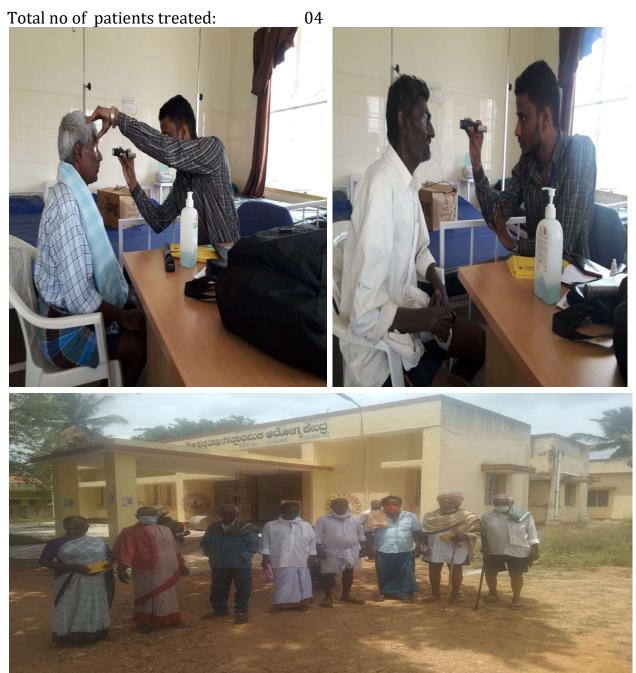

| Camp :                                                     | 10                      |  |
|------------------------------------------------------------|-------------------------|--|
| Type of camp:                                              | Eye camp                |  |
| Place:                                                     | Pandavapura, Mandya Dst |  |
| Date: <b>13.01.2021</b>                                    |                         |  |
| Organised by: <b>Jilla andatva nivarana samste, Mandya</b> |                         |  |
| No of screened cases:                                      | 10                      |  |
| No of patients admitted in AH&RC:                          | 04                      |  |
| Total no of patients treated:                              | 04                      |  |