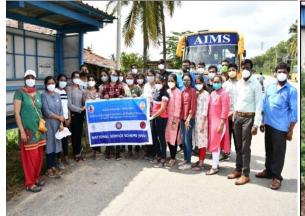

### **Under Five Clinic Camp**

Under Five children were screened for malnutrition at RHTC, Bellur. On 20.07.2021, Pediatricians from Adichunchanagiri Hospital examined and treated the children.

Nutrition kits were distributed to the kids.

Dr M G Shivaramu, Principal of AIMS, Dr B G Sagar, MS of AH and RC, Mr B K Umesh, FO of ACU, Dr Raghavendra, Chief Administrative officer, RHTC, Bellur, faculty and residents from Pediatric department, PRO's and Taluk Administrative officials participated in the program. Malnutrition camp