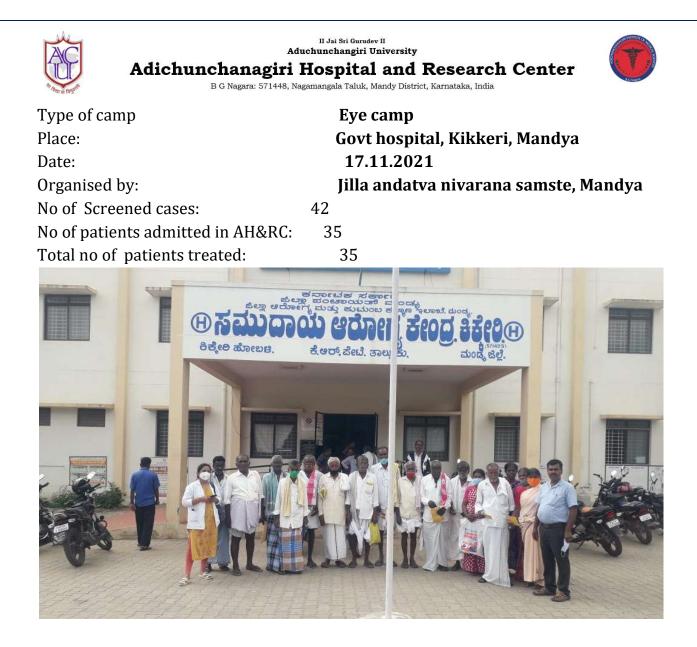

| Camp :                          | 05                                    |
|---------------------------------|---------------------------------------|
| Type of camp:                   | Eye camp                              |
| Place:                          | Nagamangala, Mandya Dst               |
| Date:                           | 05.01.2021                            |
| Organised by:                   | Jilla andatva nivarana samste, Mandya |
| No of screened cases:           | 25                                    |
| No of patients admitted in AH&R | C: 00                                 |
| Total no of patients treated:   | 00                                    |