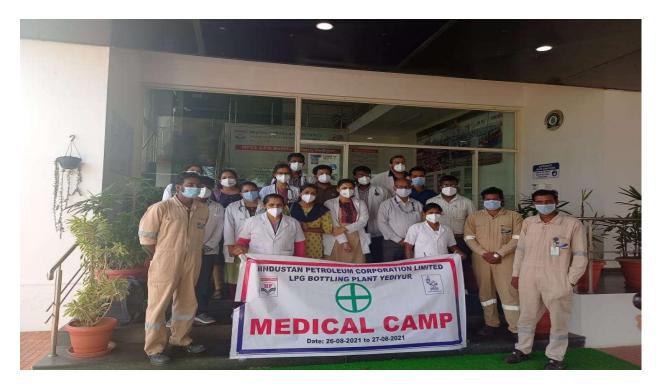

00

Adichunchanagiri Hospital and Research Center B G Nagara: 571448, Nagamangala Taluk, Mandy District, Karnataka, India

Type of camp: Place: Date: Organised by: No of Screened cases: No of patients admitted in AH&RC: Total no of patients treated: Employee health checkup camp HP Gas LPG Bottling point, Yediyur 26.08.2021 to 27.08.2021 HP Gas LPG Bottling point, Yediyur 84 84