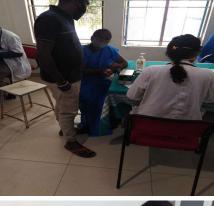

## Date:**28.01.2021** Organised by:**Rastriya manava hakkugala samithi.** No of screened cases: 92 No of blood pints collected: 75

| Camp :                                            | 25                                     |  |
|---------------------------------------------------|----------------------------------------|--|
| Type of camp:                                     | Leprosy screening camp                 |  |
| Place:                                            | Govt Hospital, Nagamangala, Mandya Dst |  |
| Date:30.01.2021                                   |                                        |  |
| Organised by: Dept of Dermatology, AHRC B G nagar |                                        |  |
| No of screened cases:                             | 55                                     |  |
| No of patients admitted in AH                     | &RC: 00                                |  |
| Total no of patients treated:                     | 00                                     |  |