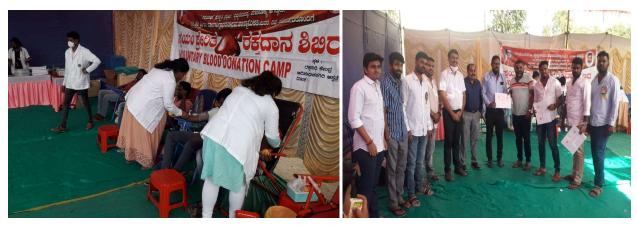

Il Jai Sri Gurudev II Aduchunchangiri University Adichunchanagiri Hospital and Research Center

B G Nagara: 571448, Nagamangala Taluk, Mandy District, Karnataka, India

Camp : Type of camp: Place: Date: Organised by: 02 Blood donation camp Channaraya pattana, Hassan Dst 02.01.2021 Dr. Suraj revanna abhimani balaga, Channaraya pattana.

Total No of Blood collected:

136

| Camp :                         | 03                               |
|--------------------------------|----------------------------------|
| Type of camp:                  | Eye camp and Blood donation camp |
| Place:                         | Saduvolalu, Maddur tq,Mandya Dst |
| Date:                          | 03.01.2021                       |
| Organised by:                  | Green wood school, Maddur        |
| No of screened cases:          | 435                              |
| No of Blood pints collected:   | 146                              |
| No of patients admitted in AH& | RC: 00                           |
| Total no of natients treated.  | 00                               |