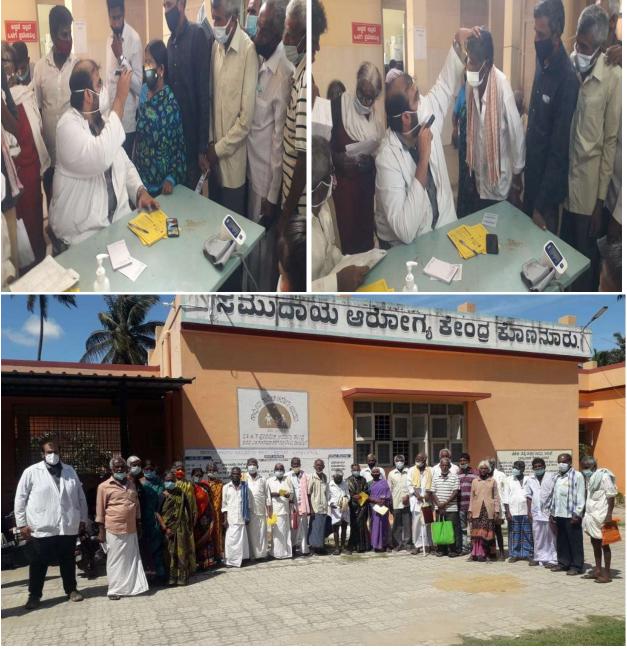

Adichunchanagiri Hospital and Research Center

B G Nagara: 571448, Nagamangala Taluk, Mandy District, Karnataka, India

Camp :30Type of camp:Eye campPlace:Konanur, Hassan DstDate:05.02.2021Organised by:Jilla andatva nivarana samste, HassanNo of screened cases:65No of patients admitted in AH&RC:5454

| Camp :                            | 31                                    |
|-----------------------------------|---------------------------------------|
| Type of camp:                     | Eye camp                              |
| Place:                            | Konanur, Hassan Dst                   |
| Date:                             | 05.02.2021                            |
| Organised by:                     | Jilla andatva nivarana samste, Hassan |
| No of screened cases:             | 65                                    |
| No of patients admitted in AH&RC: | 54                                    |
| Total no of patients treated:     | 54                                    |