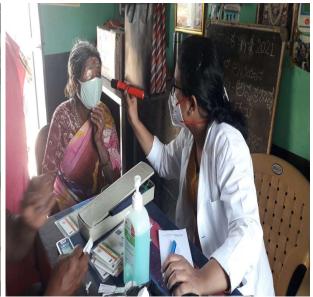

## Adichunchanagiri Hospital and Research Center

B G Nagara: 571448, Nagamangala Taluk, Mandy District, Karnataka, India

00

Camp :01Type of camp:General Health canPlace:Channaraya pattanDate:02.01.2021Organised by:Dr. Suraj revanna a

No of screened cases: No of patients admitted in AH&RC: Total no of patients treated:

Camp details of 2021 01 General Health camp Channaraya pattana, Hassan Dst 02.01.2021 Dr. Suraj revanna abhimani balaga, Channaraya pattana. 836