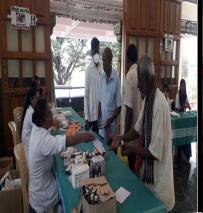

## Adichunchanagiri Hospital and Research Center

B G Nagara: 571448, Nagamangala Taluk, Mandy District, Karnataka, India

00

Camp :01Type of camp:General Health canPlace:Channaraya pattanDate:02.01.2021Organised by:Dr. Suraj revanna a

No of screened cases: No of patients admitted in AH&RC: Total no of patients treated:

Camp details of 2021 01 General Health camp Channaraya pattana, Hassan Dst 02.01.2021 Dr. Suraj revanna abhimani balaga, Channaraya pattana. 836