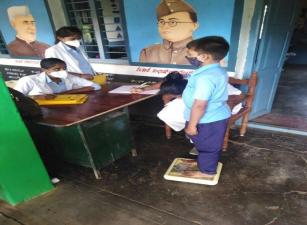

Health camp for school childrens Govt school, Brahmadevara halli, Mandya 13.09.2021 Adichunchanagiri hospital and research center, B G nagar

No of Screened cases:

No of Screened cases:

Health camp for school childrens Govt school, Kembare(Bommanahalli), Mandya 14.09.2021 Adichunchanagiri hospital and research center, B G nagar

168

| Type of camp:                     | Eye camp                              |
|-----------------------------------|---------------------------------------|
| Place:                            | Govt hospital, Arani & Honnenahalli,  |
|                                   | Mandya dist                           |
| Date:                             | 14.09.2021                            |
| Organised by:                     | Jilla andatva nivarana samste, Mandya |
| No of Screened cases:             | 22                                    |
| No of patients admitted in AH&RC: | 05                                    |
| Total no of patients treated:     | 05                                    |
|                                   |                                       |