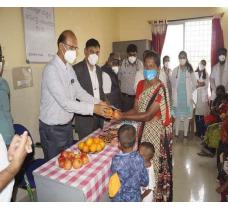

### **Under Five Clinic Camp**

Under Five children were screened for malnutrition at RHTC, Bellur. On 20.07.2021, Pediatricians from Adichunchanagiri Hospital examined and treated the children.

Nutrition kits were distributed to the kids.

Dr M G Shivaramu, Principal of AIMS, Dr B G Sagar, MS of AH and RC, Mr B K Umesh, FO of ACU, Dr Raghavendra, Chief Administrative officer, RHTC, Bellur, faculty and residents from Pediatric department, PRO's and Taluk Administrative officials participated in the program. Malnutrition camp