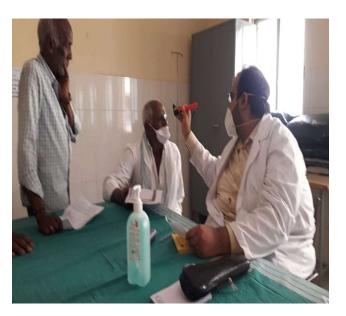

| Camp :                          | 05                                    |
|---------------------------------|---------------------------------------|
| Type of camp:                   | Eye camp                              |
| Place:                          | Nagamangala, Mandya Dst               |
| Date:                           | 05.01.2021                            |
| Organised by:                   | Jilla andatva nivarana samste, Mandya |
| No of screened cases:           | 25                                    |
| No of patients admitted in AH&R | C: 00                                 |
| Total no of patients treated:   | 00                                    |