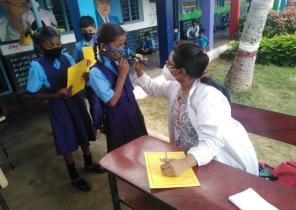

Health camp for school childrens Govt school, Brahmadevara halli, Mandya 13.09.2021 Adichunchanagiri hospital and research center, B G nagar

No of Screened cases:

No of Screened cases:

Health camp for school childrens Govt school, Kembare(Bommanahalli), Mandya 14.09.2021 Adichunchanagiri hospital and research center, B G nagar

168

| Type of camp:                     | Eye camp                              |
|-----------------------------------|---------------------------------------|
| Place:                            | Govt hospital, Arani & Honnenahalli,  |
|                                   | Mandya dist                           |
| Date:                             | 14.09.2021                            |
| Organised by:                     | Jilla andatva nivarana samste, Mandya |
| No of Screened cases:             | 22                                    |
| No of patients admitted in AH&RC: | 05                                    |
| Total no of patients treated:     | 05                                    |
|                                   |                                       |