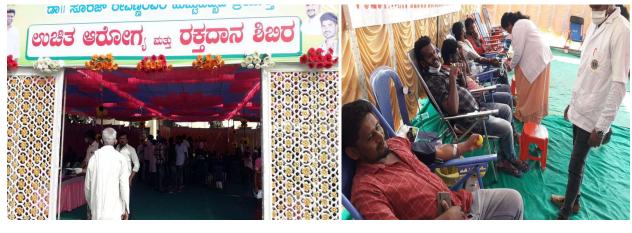

Il Jai Sri Gurudev II Aduchunchangiri University Adichunchanagiri Hospital and Research Center

B G Nagara: 571448, Nagamangala Taluk, Mandy District, Karnataka, India

Camp : Type of camp: Place: Date: Organised by: 02 Blood donation camp Channaraya pattana, Hassan Dst 02.01.2021 Dr. Suraj revanna abhimani balaga, Channaraya pattana.

Total No of Blood collected:

136

| Camp :                         | 03                               |
|--------------------------------|----------------------------------|
| Type of camp:                  | Eye camp and Blood donation camp |
| Place:                         | Saduvolalu, Maddur tq,Mandya Dst |
| Date:                          | 03.01.2021                       |
| Organised by:                  | Green wood school, Maddur        |
| No of screened cases:          | 435                              |
| No of Blood pints collected:   | 146                              |
| No of patients admitted in AH& | RC: 00                           |
| Total no of natients treated.  | 00                               |