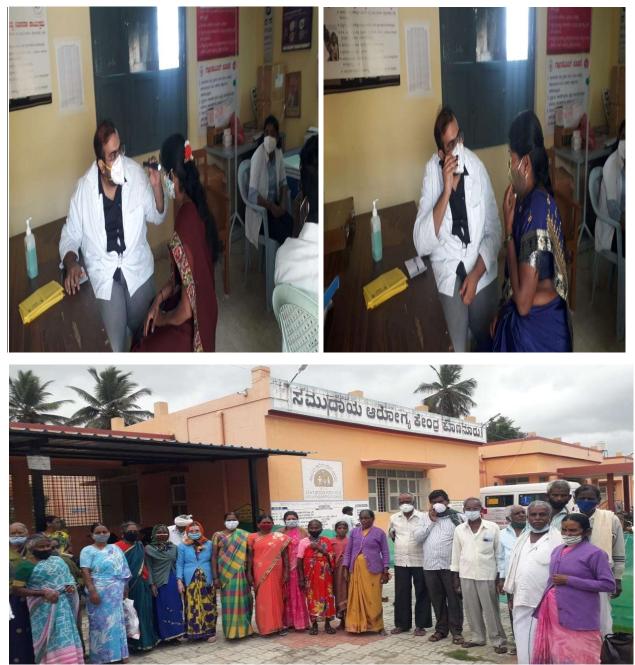

## Adichunchanagiri Hospital and Research Center

B G Nagara: 571448, Nagamangala Taluk, Mandy District, Karnataka, India

00

Camp :01Type of camp:General Health canPlace:Channaraya pattanDate:02.01.2021Organised by:Dr. Suraj revanna a

No of screened cases: No of patients admitted in AH&RC: Total no of patients treated:

Camp details of 2021 01 General Health camp Channaraya pattana, Hassan Dst 02.01.2021 Dr. Suraj revanna abhimani balaga, Channaraya pattana. 836