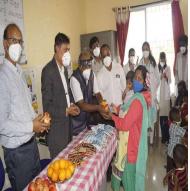

### **Under Five Clinic Camp**

Under Five children were screened for malnutrition at RHTC, Bellur. On 20.07.2021, Pediatricians from Adichunchanagiri Hospital examined and treated the children.

Nutrition kits were distributed to the kids.

Dr M G Shivaramu, Principal of AIMS, Dr B G Sagar, MS of AH and RC, Mr B K Umesh, FO of ACU, Dr Raghavendra, Chief Administrative officer, RHTC, Bellur, faculty and residents from Pediatric department, PRO's and Taluk Administrative officials participated in the program. Malnutrition camp