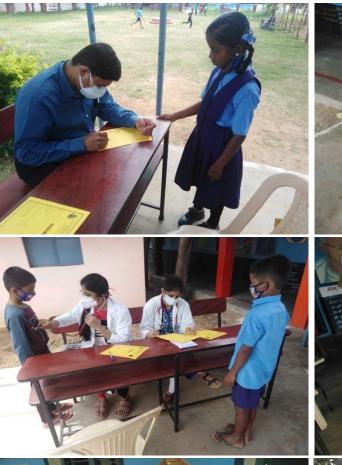

Health camp for school childrens Govt school, Brahmadevara halli, Mandya 13.09.2021 Adichunchanagiri hospital and research center, B G nagar

No of Screened cases:

No of Screened cases:

Health camp for school childrens Govt school, Kembare(Bommanahalli), Mandya 14.09.2021 Adichunchanagiri hospital and research center, B G nagar

168

| Type of camp:                     | Eye camp                              |
|-----------------------------------|---------------------------------------|
| Place:                            | Govt hospital, Arani & Honnenahalli,  |
|                                   | Mandya dist                           |
| Date:                             | 14.09.2021                            |
| Organised by:                     | Jilla andatva nivarana samste, Mandya |
| No of Screened cases:             | 22                                    |
| No of patients admitted in AH&RC: | 05                                    |
| Total no of patients treated:     | 05                                    |
|                                   |                                       |