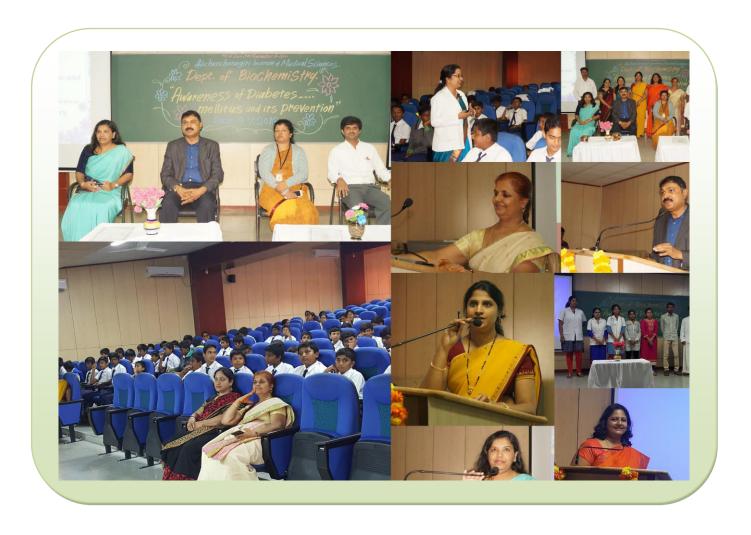

## **Summary**

Dept. of Biochemistry organized an extension activity for high school children of Sri Bhakthanatha High School (9<sup>th</sup> std.) on the topic "Awareness of Diabetes mellitus and its prevention" on 9<sup>th</sup> July 2018 between 10.30am to 1pm

Dr. Asharani N, Associate professor was the moderator of the Programme.

Dr. MG Shivaramu, Principal, AIMS, Mrs. Jayashree and Mr. Harish, teachers of Sri Bhakthanatha High School were the invited guests.

Welcome address was rendered by Dr. Aliya Nusrath, Prof & Head, Dept. of Biochemistry.

The Programme was inaugurated by ceremonial watering of Tulsi pant by dignitaries, two of the school children and the teaching faculty of the department.

Principal addressed the young students with a motivational talk.

Questionnaire was distributed to the students to check the knowledge regarding the topic. The questions were explained in Kannada by Dr. Shilpashree Y D.

The academic Programme was conducted in 3 sessions. In first session, Dr. Rajeshwari A, Associate professor delivered an informational talk on the topic "Causes and symptoms of Diabetes mellitus"

In the 2<sup>nd</sup> session, a role play was done by 7<sup>th</sup> term MBBS students on "awareness of Diabetes mellitus", which was thoroughly enjoyed by the students.

In session 3<sup>rd</sup> Dr. Namitha Asst. Professor gave a motivational talk on "Prevention of diabetes" with lot of interactions with the students.

Both the lectures were well appreciated by everybody, school children thoroughly enjoyed the entire Programme.

Once again questionnaire were distributed to know, how much they have understood and it was collected back.

Finally vote of thanks was rendered by Dr. Shilpashree Y D, Asst. Professor.

The school children were distributed with sweets and Banana.