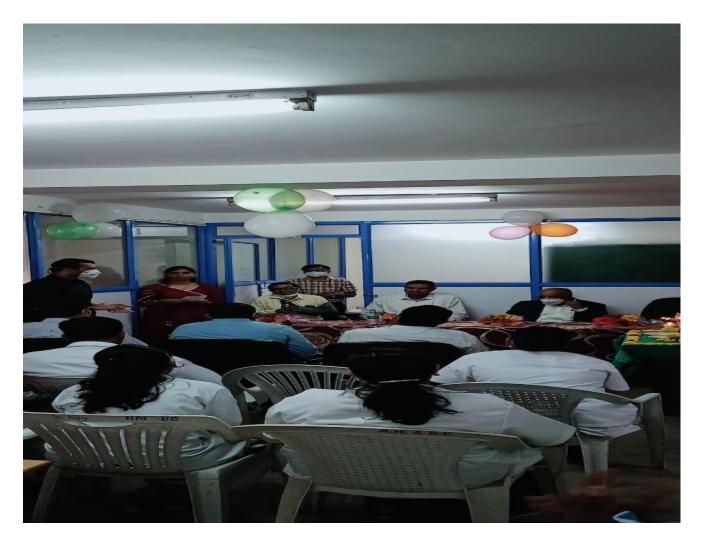

#### **INTERNATIONAL DAY OF RADIOLOGY-2021**

The Department of Radio Diagnosis is excited to announce the celebration of International Day Of Radiology on 9th of November 2021, the theme for which was "International radiology – Active care for the patient".

With this phrase, we want to acknowledge and highlight the essential role that interventional radiology plays in treating patients.

The day began with an address by the Head of the department of Radio Diagnosis, Dr. Shashi Kumar M R to the formal gathering. The event was attended by The Medical superintendent Dr.B.G.Sagar, Principal of Paramedical board Dr.Chandrashekar, RMO Dr. Somashekar, CMOs, Public Relation Officers, the teaching staff, Nursing superintendent, Biomedical engineer, Postgraduates radiographers, technicians, paramedical staff and students, interns of the hospital.

The event was inaugurated by lighting of lamp by Dr.B.G.Sagar and was followed by a brief address to the gathering by Dr. B.G.Sagar, about the discovery of x-rays and the importance of intervention radiology in patient care. Dr.Manu R, Faculty of department of radiology presented the vote of thanks to the gathering.