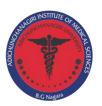

#### **INTERNATIONAL DAY OF RADIOLOGY-2021**

The Department of Radio Diagnosis is excited to announce the celebration of International Day Of Radiology on 9th of November 2021, the theme for which was "International radiology – Active care for the patient".

With this phrase, we want to acknowledge and highlight the essential role that interventional radiology plays in treating patients.

The day began with an address by the Head of the department of Radio Diagnosis, Dr. Shashi Kumar M R to the formal gathering. The event was attended by The Medical superintendent Dr.B.G.Sagar, Principal of Paramedical board Dr.Chandrashekar, RMO Dr. Somashekar, CMOs, Public Relation Officers, the teaching staff, Nursing superintendent, Biomedical engineer, Postgraduates radiographers, technicians, paramedical staff and students, interns of the hospital.

The event was inaugurated by lighting of lamp by Dr.B.G.Sagar and was followed by a brief address to the gathering by Dr. B.G.Sagar, about the discovery of x-rays and the importance of intervention radiology in patient care. Dr.Manu R, Faculty of department of radiology presented the vote of thanks to the gathering.