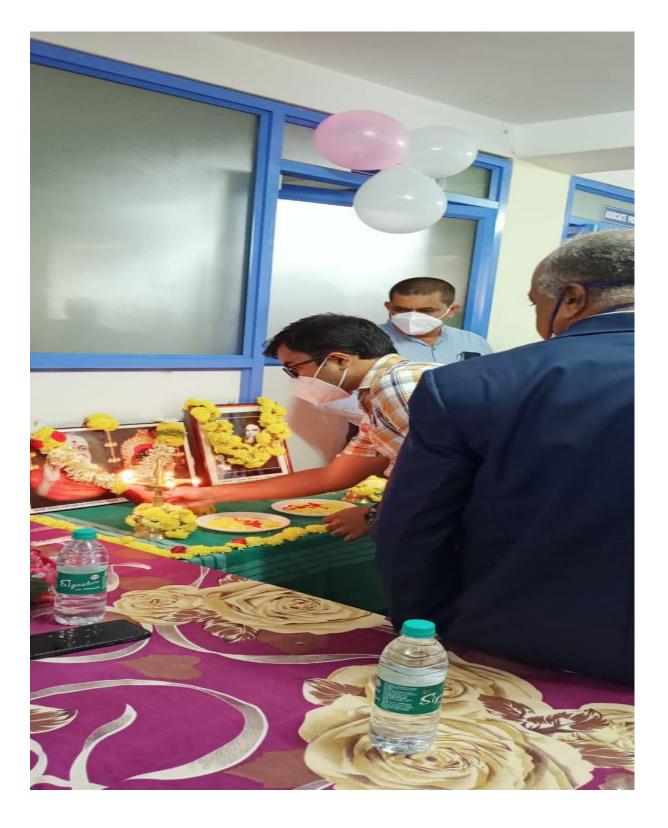

The event was inaugurated by lighting of lamp by Dr.B.G.Sagar and was followed by a brief address to the gathering by Dr. B.G.Sagar, about the discovery of x-rays and the importance of intervention radiology in patient care. Dr.Manu R, Faculty of department of radiology presented the vote of thanks to the gathering.