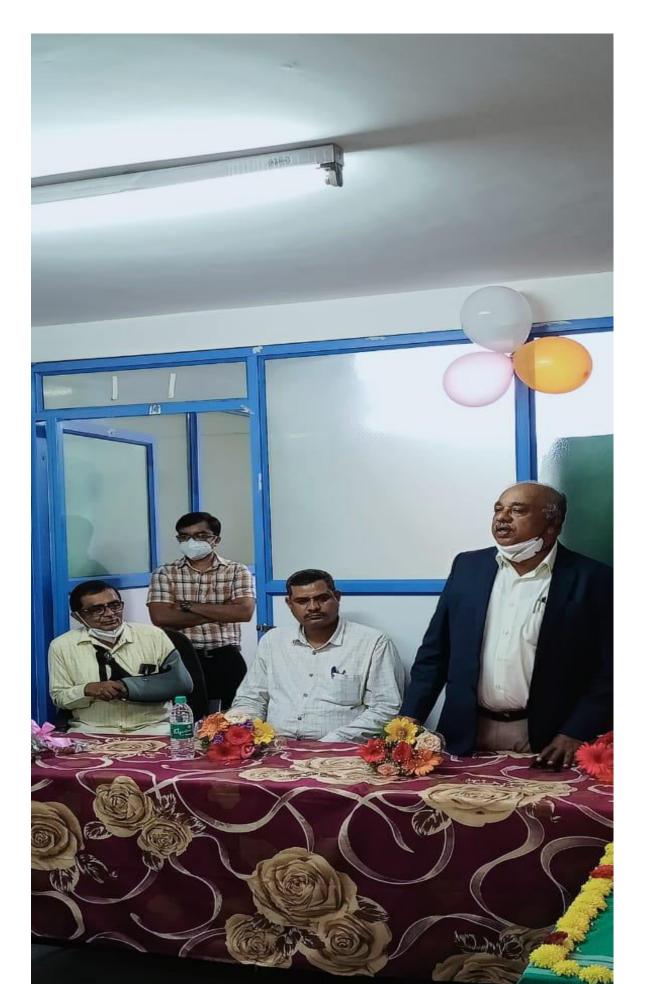

With this phrase, we want to acknowledge and highlight the essential role that interventional radiology plays in treating patients.

The day began with an address by the Head of the department of Radio Diagnosis, Dr. Shashi Kumar M R to the formal gathering. The event was attended by The Medical superintendent Dr.B.G.Sagar, Principal of Paramedical board Dr.Chandrashekar, RMO Dr. Somashekar, CMOs, Public Relation Officers, the teaching staff, Nursing superintendent, Biomedical engineer, Postgraduates radiographers, technicians, paramedical staff and students, interns of the hospital.

The event was inaugurated by lighting of lamp by Dr.B.G.Sagar and was followed by a brief address to the gathering by Dr. B.G.Sagar, about the discovery of x-rays and the importance of intervention radiology in patient care. Dr.Manu R, Faculty of department of radiology presented the vote of thanks to the gathering.